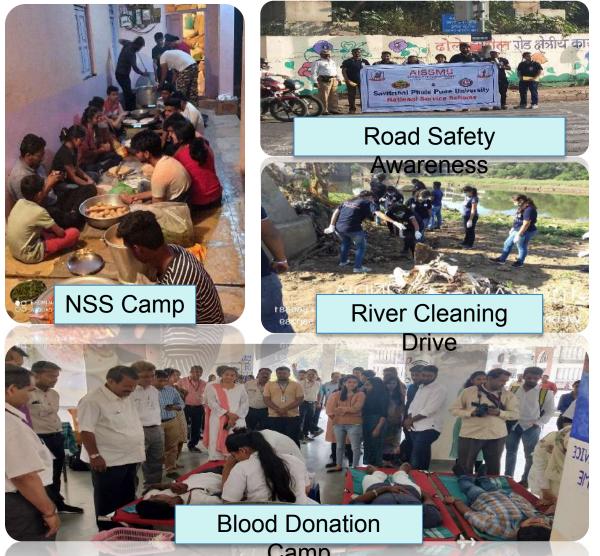

#### **NSS-Extension Activities**

**Swachh Bharat** 

**Tree Plantation** 

Yuva Bharat Sarkar

#### **NSS- Extension Activities**