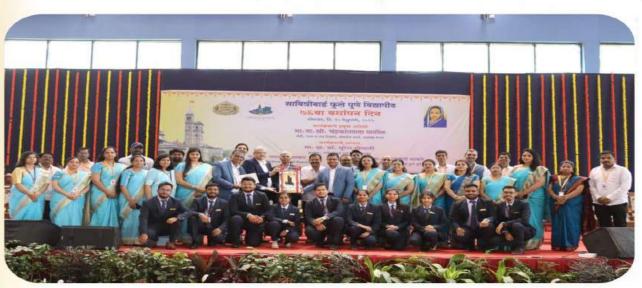

# **Institute of Management**

Proud Recipient of the Prestigious

# **Best College Award**

(Professional Courses - Urban)

by Savitribai Phule Pune University for 2024-25!

Warm Regards

Dr. Abhijit Mancharkar Director, AISSMS IOM

Shri Malojiraje Chhatrapati

Hon. Secretary, AISSM Society, Pune