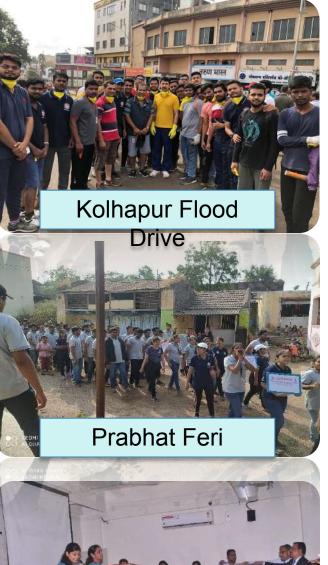

#### **NSS-Extension Activities**

**Swachh Bharat** 

**Tree Plantation** 

Yuva Bharat Sarkar

#### **NSS- Extension Activities**