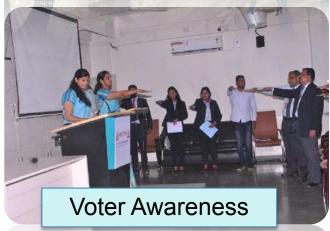

#### **NSS-Extension Activities**

**Swachh Bharat** 

**Tree Plantation** 

Yuva Bharat Sarkar

#### **NSS- Extension Activities**