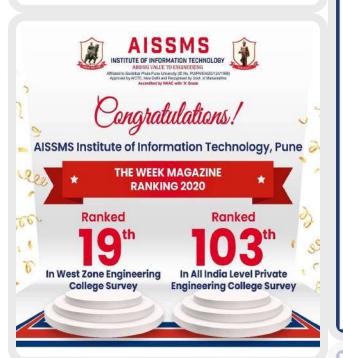

### 21 Highly Reputed Institutes providing Quality Education

- College of Engineering (COE): 1992
  - A+ Grade by NAAC NBA Accredited 5 Programs Ranked in Top 50 in India
- College of Pharmacy (COP): 1997
  - A Grade by NAAC NBA Accredited Program Ranked in Top 50 in India
- Hotel Management and Catering Technology (HMCT):1997
  - A Grade by NAAC NBA Accredited Program Ranked in Top 20 in India
- Institute of Information Technology (IOIT): 1999
  - A Grade by NAAC
     NBA Accredited 3 Programs
     Best Practice on AICTE Portal
- Industrial Training Institute (ITI):1991
  - •A Category by Govt. of Maharashtra ISO Certified

in India by Knowledge Review Macazine 201

2019 by Knowledge Review Magazine