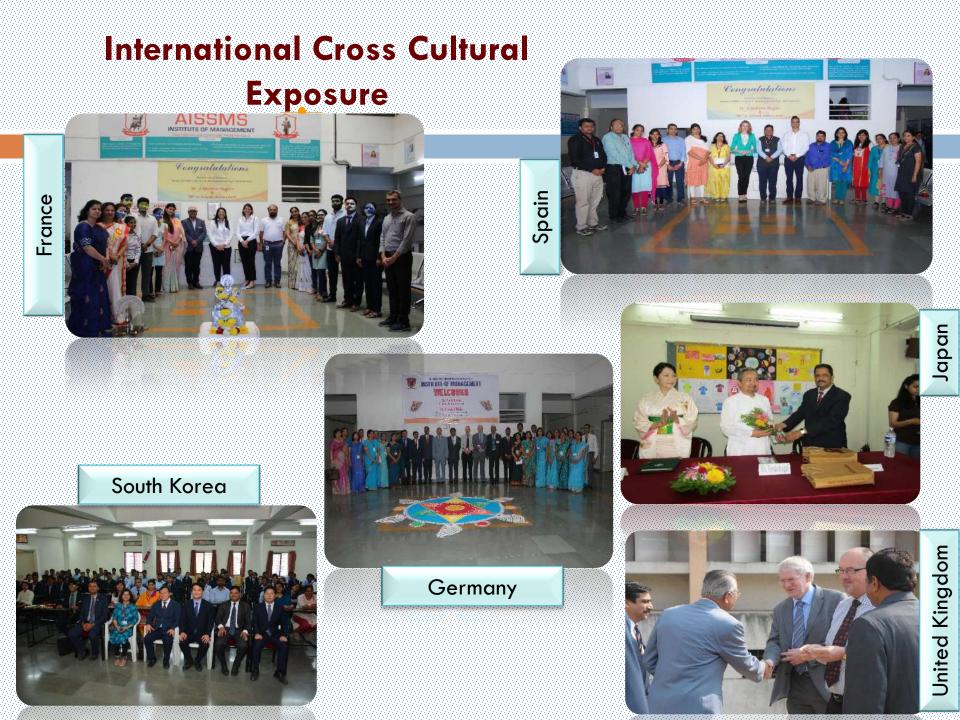

ies.

#### **Quality Policy**

The Institute wants to pursue global standards of excellence in all endeavors namely teaching, research and continuing education to remain accountable in our core support functions through process of self evaluation and continuous improvement.









Approved by AICTE New Delhi, DTE Govt. of Maharashtra, Permanently Affiliated to Savitribai Phule Pune University Accredited by NAAC with 'A+' Grade





# MBA (Intake 180)

PhD

**Distance Learning** 

# State of Art & Ecofriendly Campus



# State of Art & Ecofriendly Campus











## **Co- Curricular Activities**



# Conference, Seminar & Workshop

















### **Certification Courses**



#### **Psychometric Test & Counselling**



#### Soft Skill Training for Employability Enhancement











# **Specialization club Activity**



Freshers' Party

Extra-Curricular Activities



Annual Event- Flames











## **National Days Celebrations**





**Environmental Day** 



Women's Day



**Republic Day** 









Swachh Bharat Abhiyan



NSS- Extension Activities



**Tree Plantation** 



**Tree Plantation** 



Yuva Bharat Sarkar





## **NSS- Extension Activities**





## **Placement Activities**



# Mega Job Fair & Recruitment Activities











## **Placement Highlights**



#### **Top Recruiters**







#### Enriching Lives











### Entrepreneurship Development



# Start-up & Innovation Cell

Srujan: Entrepreneurship Development Fair











For more information, please contact:

### AISSMS Institute of Management Kennedy Rd, Near R.T.O, Sangamvadi, Pun