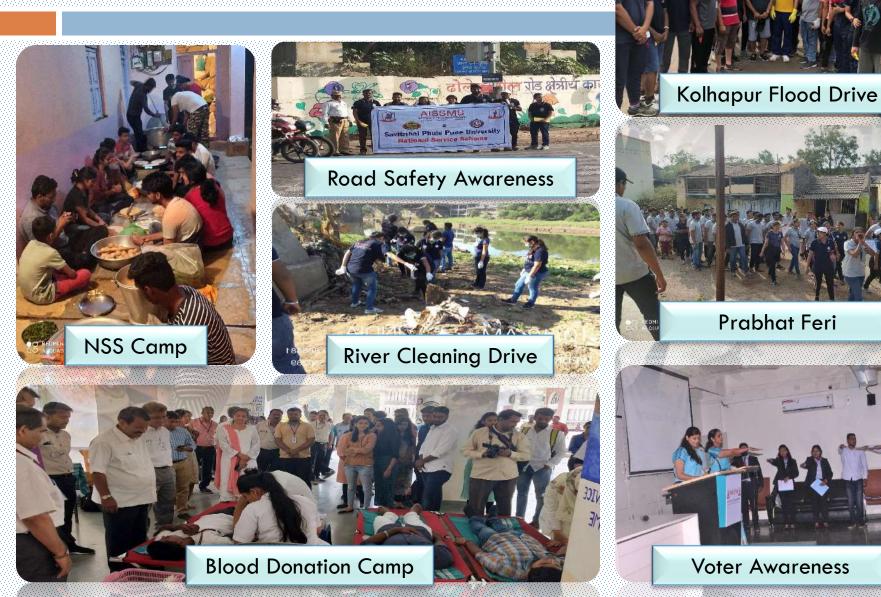

## **National Days Celebrations**

**Environmental Day** 

Women's Day

**Republic Day** 

Swachh Bharat Abhiyan

NSS- Extension Activities

**Tree Plantation** 

**Tree Plantation** 

## **NSS- Extension Activities**