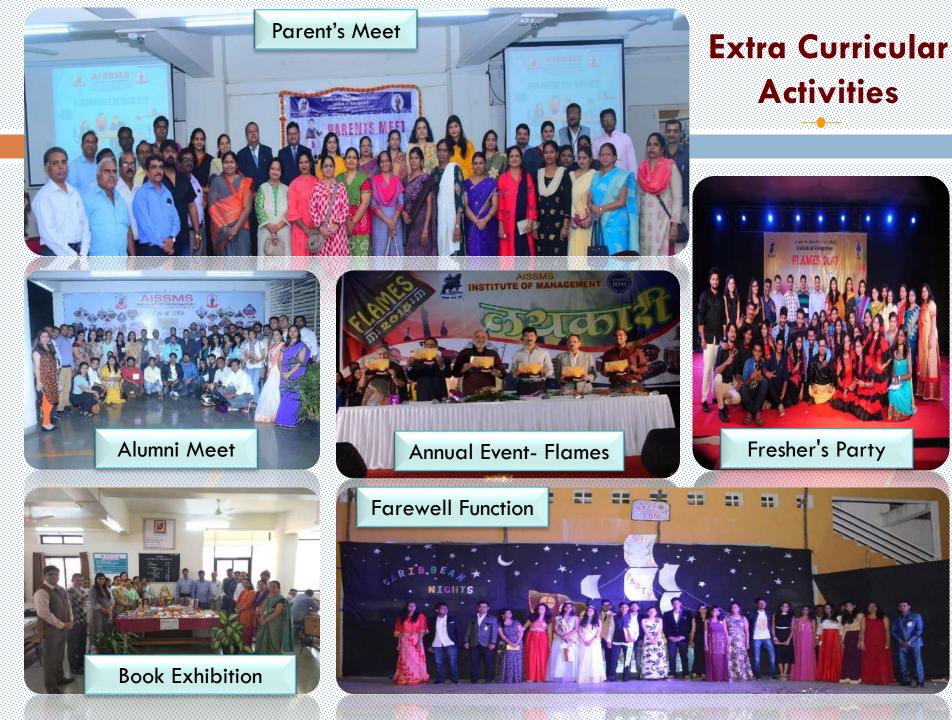

# **Specialization club Activity**

Freshers' Party

Extra-Curricular Activities

Annual Event- Flames