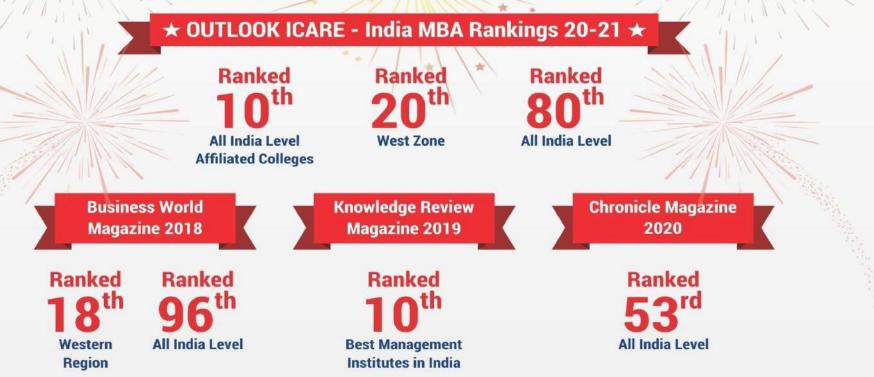

#### CONGRATULATIONS

AISSMS Institute Of Management is ranked at 18 in Western Region & Overall India Level Ranking at 96 In Business World National level Magazine of Top B-school

AISSMS IDM

AISSMS INSTITUTE OF MANAGEMENT

#### COLLEGE RANKING IN CHRONICLE MAGAZINE 2020

#### Top 75 B-Schools All India Level Ranking

CRAFTING VALUED CORPORATE PROFESSIONALS Approved by AICTE New Delhi, DTE, Govt. of Maharashtra, Permanently Affiliated to Savitribai Phule Pune University Accredited by NAAC with 'A+' Grade

AISSMS Institute of Management for Top Ranking in B-School surveys conducted by reputed magazines