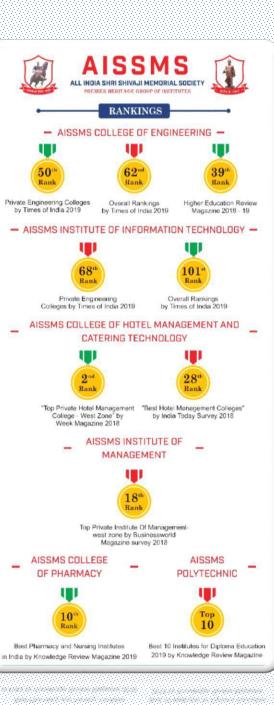

#### CONGRATULATIONS

AISSMS Institute Of Management is ranked at 18 in Western Region & Overall India Level Ranking at 96 In Business World National level Magazine of Top B-school

AISSMS IDM

AISSMS INSTITUTE OF MANAGEMENT

AISSMS Institute of Management for Top Ranking in B-School surveys conducted by reputed magazines