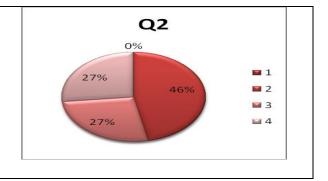

2) What is your opinion about relevance of new MBA syllabus with industry requirements?

| Sr No | Rating | frequency | %      |
|-------|--------|-----------|--------|
| 1     | 1      | 2         | 3.45   |
| 2     | 2      | 20        | 34.48  |
| 3     | 3      | 30        | 51.72  |
| 4     | 4      | 6         | 10.34  |
| Total |        | 58        | 100.00 |