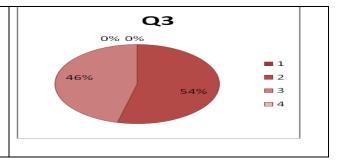

| Sr No | Rating | frequency | %      |
|-------|--------|-----------|--------|
| 1     | 1      | 2         | 3.45   |
| 2     | 2      | 18        | 31.03  |
| 3     | 3      | 27        | 46.55  |
| 4     | 4      | 11        | 18.97  |
| Total |        | 58        | 100.00 |