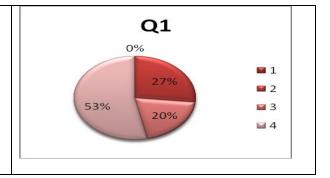

#### **Analysis Report on Student's Feedback**

1) What is your opinion about content of the new MBA syllabus 2013 pattern?

| Sr No | Rating | frequency | %      |
|-------|--------|-----------|--------|
| 1     | 1      | 3         | 5.17   |
| 2     | 2      | 28        | 48.28  |
| 3     | 3      | 21        | 36.21  |
| 4     | 4      | 6         | 10.34  |
| Total |        | 58        | 100.00 |