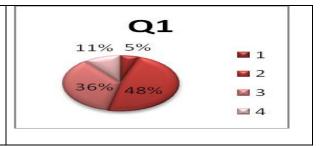

#### **Analysis Report on Student's Feedback**

1) What is your opinion about content of the new MBA syllabus 2013 pattern?

| Sr No | Rating | frequency | %      |
|-------|--------|-----------|--------|
| 1     | 1      | 3         | 5.17   |
| 2     | 2      | 28        | 48.28  |
| 3     | 3      | 21        | 36.21  |
| 4     | 4      | 6         | 10.34  |
| Total |        | 58        | 100.00 |