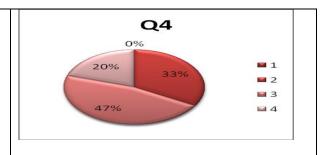

| Sr No | Rating | frequency | %      |
|-------|--------|-----------|--------|
| 1     | 1      | 2         | 3.45   |
| 2     | 2      | 28        | 48.28  |
| 3     | 3      | 18        | 31.03  |
| 4     | 4      | 10        | 17.24  |
| Total |        | 58        | 100.00 |