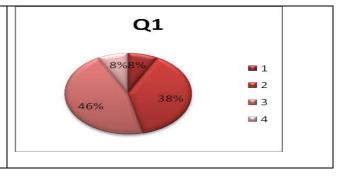

#### **Analysis Report on Student's Feedback**

1) What is your opinion about content of the new MBA syllabus 2013 pattern?

| Sr No | Rating | frequency | %      |
|-------|--------|-----------|--------|
| 1     | 1      | 3         | 5.17   |
| 2     | 2      | 28        | 48.28  |
| 3     | 3      | 21        | 36.21  |
| 4     | 4      | 6         | 10.34  |
| Total |        | 58        | 100.00 |