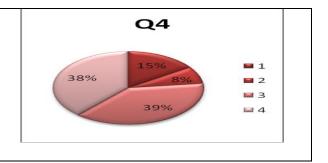

| Sr No | Rating | frequency | %      |
|-------|--------|-----------|--------|
| 1     | 1      | 2         | 3.45   |
| 2     | 2      | 28        | 48.28  |
| 3     | 3      | 18        | 31.03  |
| 4     | 4      | 10        | 17.24  |
| Total |        | 58        | 100.00 |