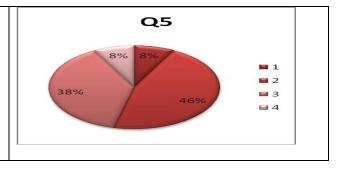

#### **Analysis Report on Student's Feedback**

1) What is your opinion about content of the new MBA syllabus 2013 pattern?

| Sr No | Rating | frequency | %      |
|-------|--------|-----------|--------|
| 1     | 1      | 3         | 5.17   |
| 2     | 2      | 28        | 48.28  |
| 3     | 3      | 21        | 36.21  |
| 4     | 4      | 6         | 10.34  |
| Total |        | 58        | 100.00 |