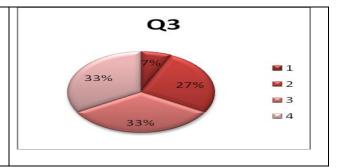

| Sr No | Rating | frequency | %      |
|-------|--------|-----------|--------|
| 1     | 1      | 2         | 3.45   |
| 2     | 2      | 18        | 31.03  |
| 3     | 3      | 27        | 46.55  |
| 4     | 4      | 11        | 18.97  |
| Total |        | 58        | 100.00 |