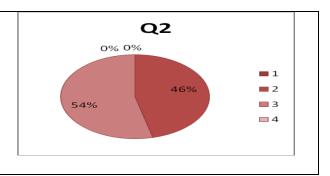

2) What is your opinion about relevance of new MBA syllabus with industry requirements?

| Sr No | Rating | frequency | %      |
|-------|--------|-----------|--------|
| 1     | 1      | 2         | 3.45   |
| 2     | 2      | 20        | 34.48  |
| 3     | 3      | 30        | 51.72  |
| 4     | 4      | 6         | 10.34  |
| Total |        | 58        | 100.00 |