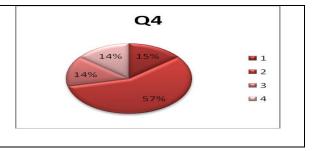

| Sr No | Rating | frequency | %      |
|-------|--------|-----------|--------|
| 1     | 1      | 1         | 1.72   |
| 2     | 2      | 32        | 55.17  |
| 3     | 3      | 18        | 31.03  |
| 4     | 4      | 7         | 12.07  |
| Total |        | 58        | 100.00 |