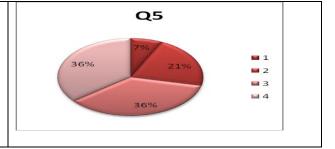

| Sr No | Rating | frequency | %      |
|-------|--------|-----------|--------|
| 1     | 1      | 2         | 3.45   |
| 2     | 2      | 28        | 48.28  |
| 3     | 3      | 18        | 31.03  |
| 4     | 4      | 10        | 17.24  |
| Total |        | 58        | 100.00 |