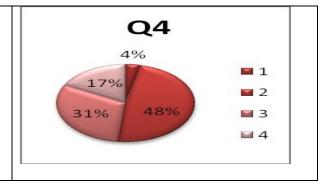

| Sr No | Rating | frequency | %      |
|-------|--------|-----------|--------|
| 1     | 1      | 2         | 3.45   |
| 2     | 2      | 28        | 48.28  |
| 3     | 3      | 18        | 31.03  |
| 4     | 4      | 10        | 17.24  |
| Total |        | 58        | 100.00 |