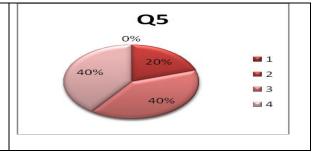

| Sr No | Rating | frequency | %      |
|-------|--------|-----------|--------|
| 1     | 1      | 1         | 1.72   |
| 2     | 2      | 32        | 55.17  |
| 3     | 3      | 18        | 31.03  |
| 4     | 4      | 7         | 12.07  |
| Total |        | 58        | 100.00 |