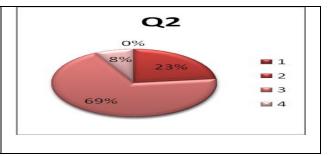

2) What is your opinion about relevance of new MBA syllabus with industry requirements?

| Sr No | Rating | frequency | %      |
|-------|--------|-----------|--------|
| 1     | 1      | 2         | 3.45   |
| 2     | 2      | 20        | 34.48  |
| 3     | 3      | 30        | 51.72  |
| 4     | 4      | 6         | 10.34  |
| Total |        | 58        | 100.00 |