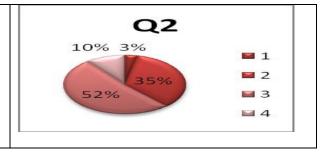

2) What is your opinion about relevance of new MBA syllabus with industry requirements?

| Sr No | Rating | frequency | %      |
|-------|--------|-----------|--------|
| 1     | 1      | 2         | 3.45   |
| 2     | 2      | 20        | 34.48  |
| 3     | 3      | 30        | 51.72  |
| 4     | 4      | 6         | 10.34  |
| Total |        | 58        | 100.00 |