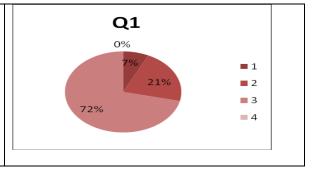

#### **Analysis Report on Student's Feedback**

1) What is your opinion about content of the new MBA syllabus 2013 pattern?

| Sr No | Rating | frequency | %      |
|-------|--------|-----------|--------|
| 1     | 1      | 3         | 5.17   |
| 2     | 2      | 28        | 48.28  |
| 3     | 3      | 21        | 36.21  |
| 4     | 4      | 6         | 10.34  |
| Total |        | 58        | 100.00 |