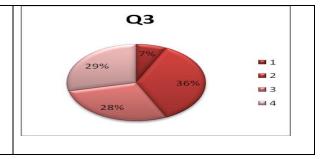

| Sr No | Rating | frequency | %      |
|-------|--------|-----------|--------|
| 1     | 1      | 2         | 3.45   |
| 2     | 2      | 18        | 31.03  |
| 3     | 3      | 27        | 46.55  |
| 4     | 4      | 11        | 18.97  |
| Total |        | 58        | 100.00 |