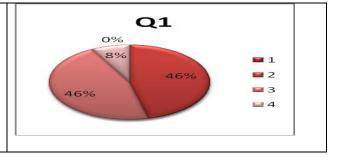

#### **Analysis Report on Student's Feedback**

1) What is your opinion about content of the new MBA syllabus 2013 pattern?

| Sr No | Rating | frequency | %      |
|-------|--------|-----------|--------|
| 1     | 1      | 3         | 5.17   |
| 2     | 2      | 28        | 48.28  |
| 3     | 3      | 21        | 36.21  |
| 4     | 4      | 6         | 10.34  |
| Total |        | 58        | 100.00 |