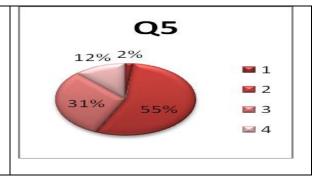

| Sr No | Rating | frequency | %      |
|-------|--------|-----------|--------|
| 1     | 1      | 1         | 1.72   |
| 2     | 2      | 32        | 55.17  |
| 3     | 3      | 18        | 31.03  |
| 4     | 4      | 7         | 12.07  |
| Total |        | 58        | 100.00 |