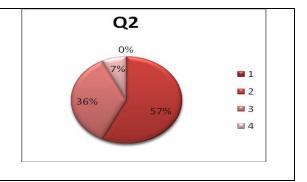

2) What is your opinion about relevance of new MBA syllabus with industry requirements?

| Sr No | Rating | frequency | %      |
|-------|--------|-----------|--------|
| 1     | 1      | 2         | 3.45   |
| 2     | 2      | 20        | 34.48  |
| 3     | 3      | 30        | 51.72  |
| 4     | 4      | 6         | 10.34  |
| Total |        | 58        | 100.00 |