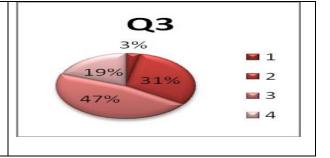

| Sr No | Rating | frequency | %      |
|-------|--------|-----------|--------|
| 1     | 1      | 2         | 3.45   |
| 2     | 2      | 18        | 31.03  |
| 3     | 3      | 27        | 46.55  |
| 4     | 4      | 11        | 18.97  |
| Total |        | 58        | 100.00 |