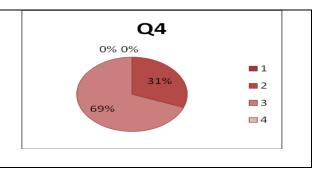

| Sr No | Rating | frequency | %      |
|-------|--------|-----------|--------|
| 1     | 1      | 2         | 3.45   |
| 2     | 2      | 28        | 48.28  |
| 3     | 3      | 18        | 31.03  |
| 4     | 4      | 10        | 17.24  |
| Total |        | 58        | 100.00 |