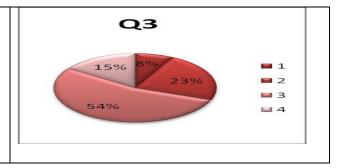

| Sr No | Rating | frequency | %      |
|-------|--------|-----------|--------|
| 1     | 1      | 2         | 3.45   |
| 2     | 2      | 18        | 31.03  |
| 3     | 3      | 27        | 46.55  |
| 4     | 4      | 11        | 18.97  |
| Total |        | 58        | 100.00 |