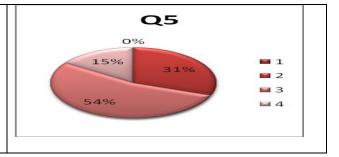

| Sr No | Rating | frequency | %      |
|-------|--------|-----------|--------|
| 1     | 1      | 1         | 1.72   |
| 2     | 2      | 32        | 55.17  |
| 3     | 3      | 18        | 31.03  |
| 4     | 4      | 7         | 12.07  |
| Total |        | 58        | 100.00 |